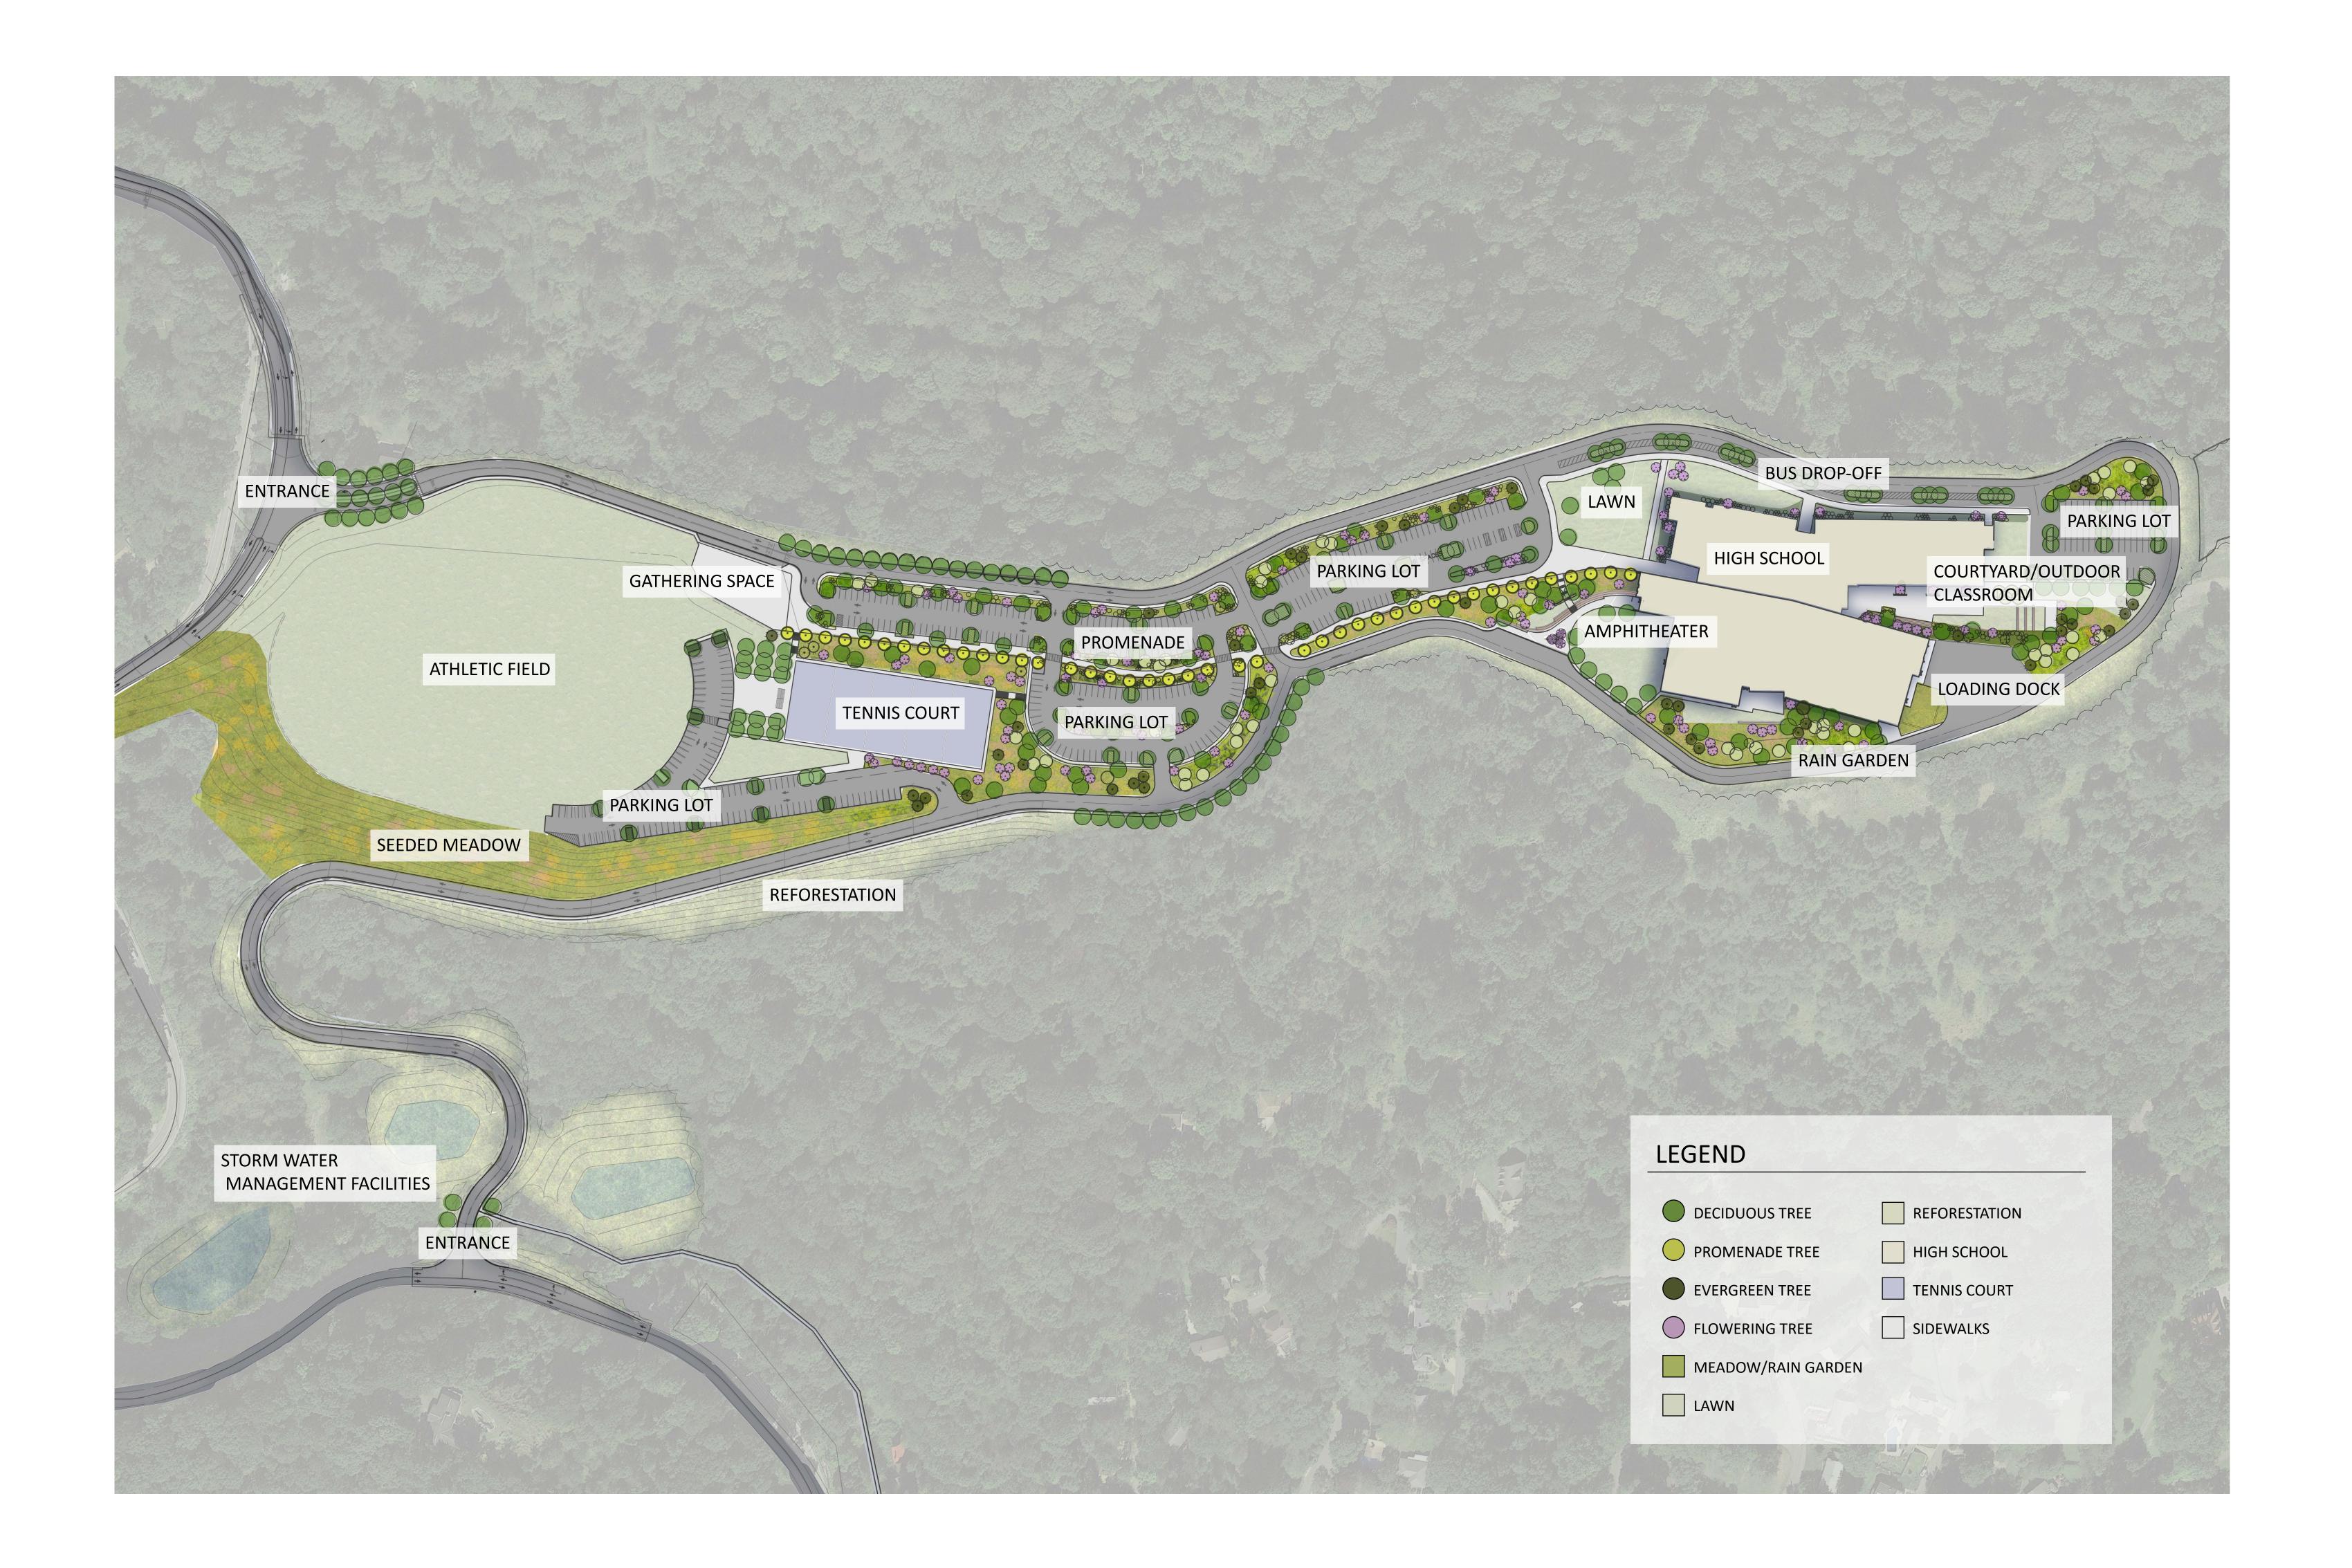

OVERALL PRELIMINARY SITE PLAN

SEPTEMBER 20, 2023 C200

- 3. BULK GRADING PROMDED TO CEC BY PHILLIPS & ASSOCIATES, INC. ON 4/21/2023 IN FILE "PAI-BULK-GRADING-03-03-23.DWG."

- 4. SOLIS INFORMATION BASED UPON USDA WEB SOLI SURVEY; ALLEGHENY COUNTY, PA SURVEY AREA DATA: VERSION 18: SEPTEMBER 6, 2022.
  ACCESSED JUNE 2023.
  STE L'AVOUT PROVIDED TO CEC BY PHILLIPS & ASSOCIATES, INC. ON 2/8/2023 IN FILE 'DRAFT GYSO NEW HIGH SCHOOL PLANDING.'