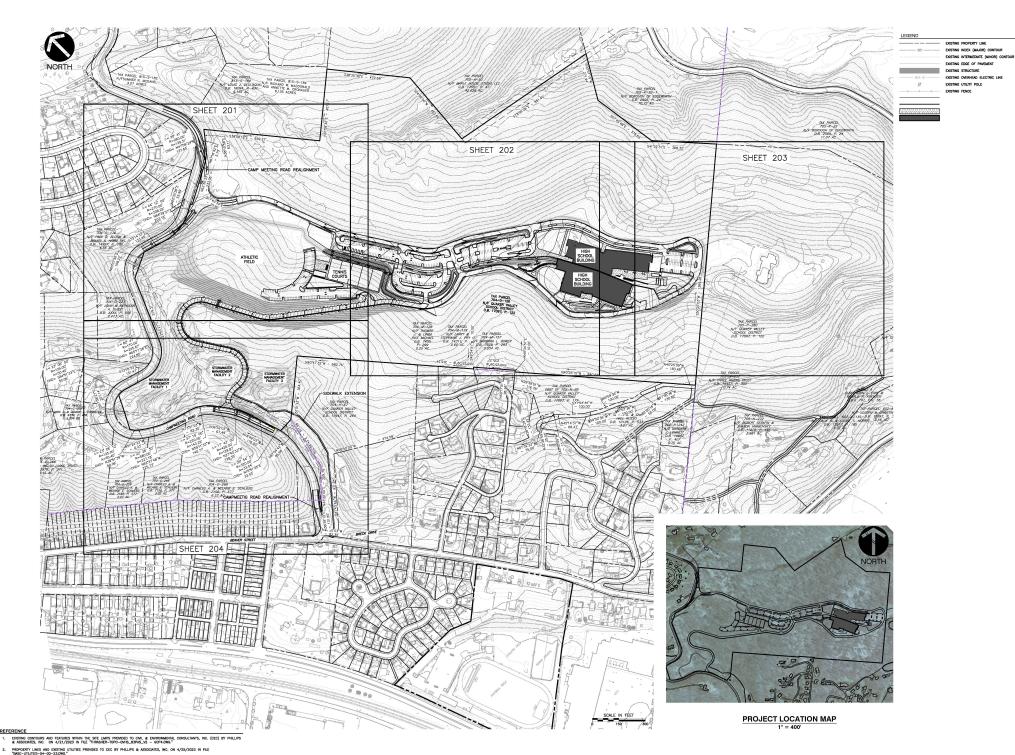

OVERALL PRELIMINARY SITE PLAN

SEPTEMBER 20, 2023 C200

- 3. BULK GRADING PROMDED TO CEC BY PHILLIPS & ASSOCIATES, INC. ON 4/21/2023 IN FILE "PAI-BULK-GRADING-03-03-23.DWG."

- 4. SOLIS INFORMATION BASED UPON USDA WEB SOLI SURVEY; ALLEGHENY COUNTY, PA SURVEY AREA DATA: VERSION 18: SEPTEMBER 6, 2022.
  ACCESSED JUNE 2023.
  STE L'AVOUT PROVIDED TO CEC BY PHILLIPS & ASSOCIATES, INC. ON 2/8/2023 IN FILE 'DRAFT GYSO NEW HIGH SCHOOL PLANDING.'