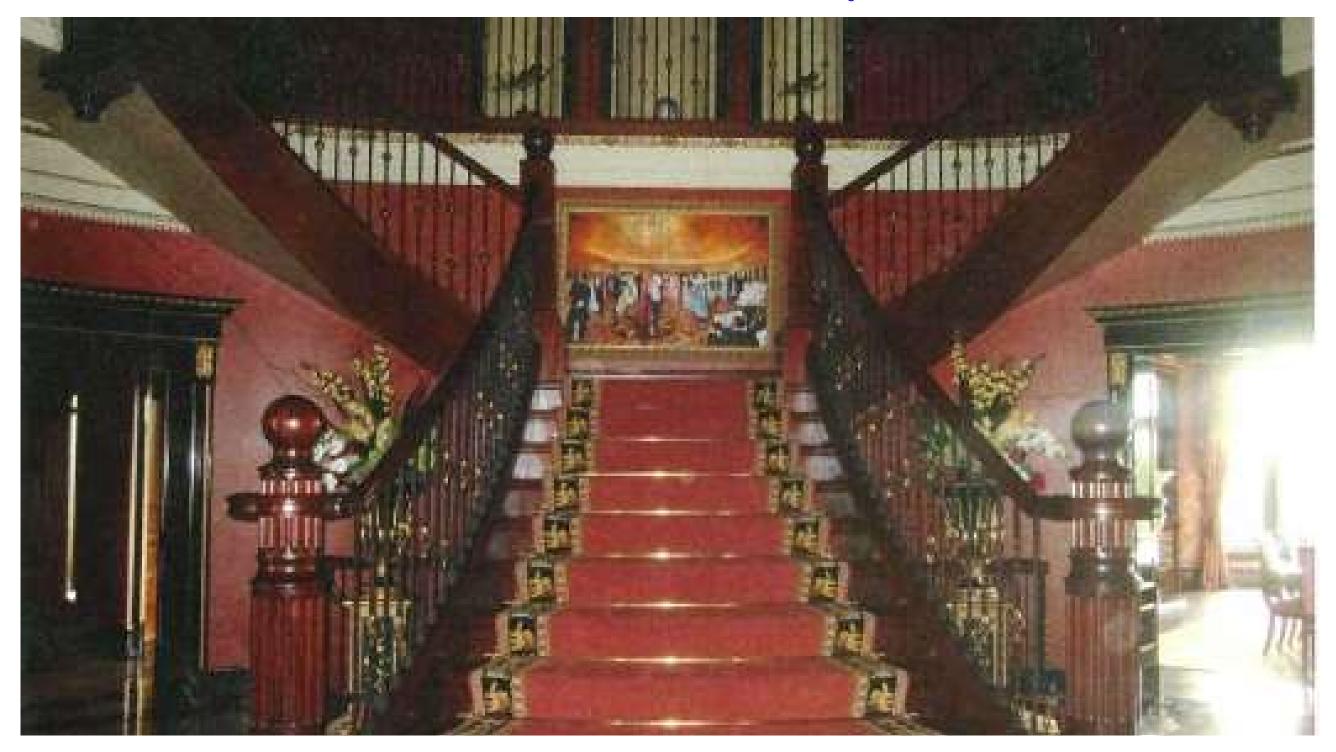

## "VILLA NOCI" INTERIOR

Case 2:18-cr-00035-JFC Document 321 Filed 09/11/23 Page 17 of 217

Case 2:18-cr-00035-JFC Document 321 Filed 09/11/23 Page 20 of 217

#### Special Features of Your Home

- Foyer featuring a custom staircase and wrought iron railing, a marble floor and a domed ceiling with ornate stepped crown molding and a crystal chandelier.
- Manchester dining room with padded fabric wallcoverings, builtins, crystal chandeliers with ceiling medallions, a coffered ceiling, and a cast stone fireplace mantel.
- Crystal dining room has a crystal chandelier and matching sconces, a ceiling medallion, crown molding, ceiling molding, decorative wall molding, a chair rail and a fireplace with a marble surround.
- Two-story great room with raised cherry paneling, a cherry fireplace mantel with a granite surround, a box beam ceiling, crown molding, a crystal chandelier with matching sconces, a custom wet bar, a patterned cherry floor with Wenge inlays and medallions.
- Two-story library featuring custom mahogany paneling and builtins, crown molding, a crystal chandelier, a second floor balcony with a custom wrought iron railing and a mahogany fireplace mantel with a marble surround.
- SECOND FLOOR
- Employee wing fireplace
- Employee wing custom kitchen
- Guest bedroom fireplaces (4)
- · Guest bathroom see-through fireplace
- Master suite showcasing two fireplaces with antique mantels, custom window treatments, fabric wallcoverings, crystal chandeliers, crystal sconces, decorative ceiling molding, crown molding and a wet bar room with a gold leaf ceiling
- Master bathroom with a carved marble fireplace mantel, a steam shower, a jet bath, onyx countertops and gold fixtures
- Walk-in closets with custom built-ins
- Ballroom showcasing a Wenge, oak, maple and cherry patterned floor with medallions, crown molding, wood columns, a decorative fireplace mantel with a marble surround, a cove ceiling with decorative molding, built-ins and crystal chandeliers with matching sconces.
- EXTERIOR ATTACHMENTS
- Fireplace
- Porches
- Porte-cohere