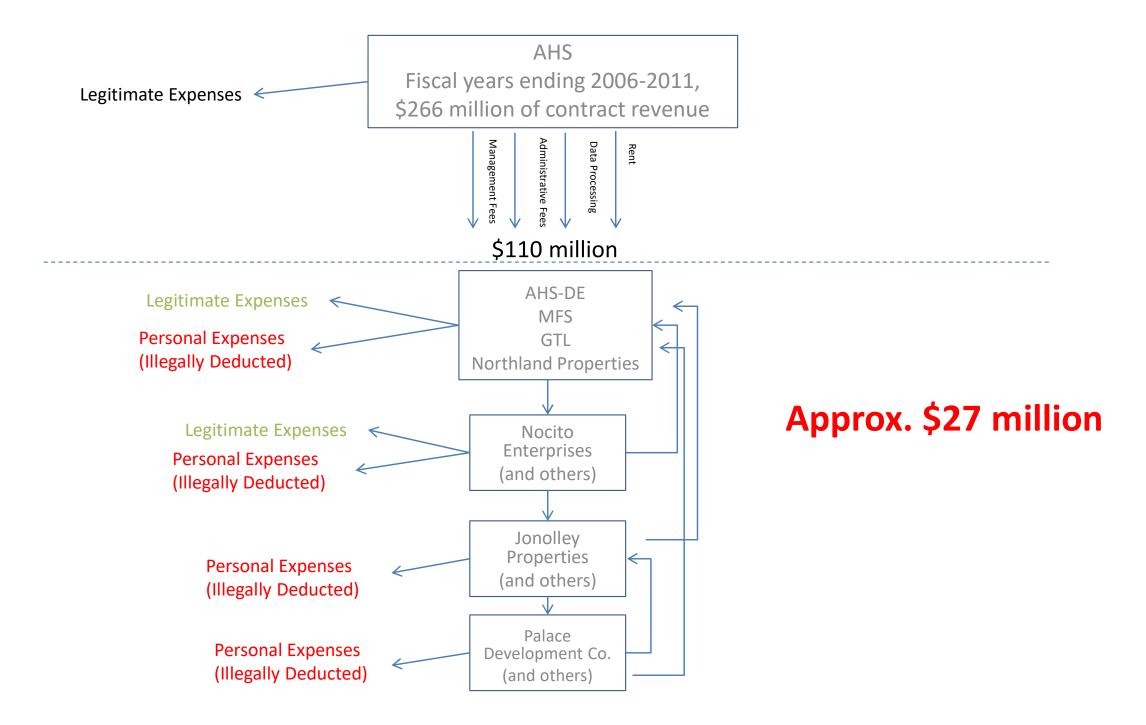

- Automated Health Services, Inc. (AHS)
- Automated Health Services, Inc. (AHS-DE)
- Northland Properties
- Nocito Enterprises, Inc.
- Jonolley Properties, Inc. (No employees)
- Palace Development Company, Inc. (No employees)
  - 300 Arcadia Court, 9370 McKnight Road, Pittsburgh