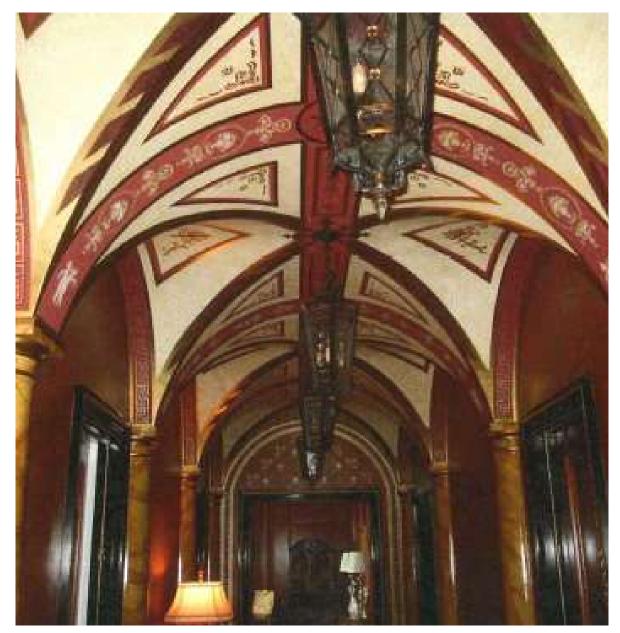

## "VILLA NOCI" INTERIOR

Case 2:18-cr-00035-JFC Document 321 Filed 09/11/23 Page 17 of 217

Case 2:18-cr-00035-JFC Document 321 Filed 09/11/23 Page 20 of 217

#### Additional Features within Your Home:

- · Central station burglar detection system
- · Central station fire detection system
- Elevator (4 stops)
- · Emergency generator
- · Built-in stereo speaker system
- · Extensive custom built-in cabinetry
- Radiant floor heating
- Custom window treatments
- Steam showers
- · Custom wet bars
- Jet baths (7)
- Tower fireplace
- · Crestron home automation system
- LOWER LEVEL
- Environmentally controlled wine cellar
- Wine tasting room with a chandelier, wood columns, built-ins, and a limestone floor with marble inlays.
- Custom catering kitchen with Quality cabinets, granite countertops and professional stainless steel appliances.
- · Gameroom fireplace
- Chapel with an ornate plaster ceiling, crown molding, a cast stone fireplace mantel, built-ins and stained glass panels
- · Conference room with a fireplace
- Office
- Gift shop
- FIRST FLOOR
- Office fireplace
- Breakfast room fireplace
- · Sitting room fireplace
- Living room fireplace
- · Hallway with a groin vaulted ceiling