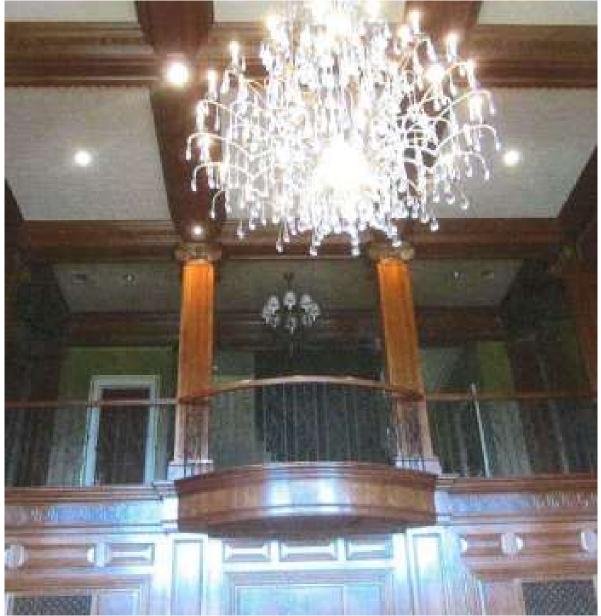

#### Additional Features within Your Home:

- · Central station burglar detection system
- · Central station fire detection system
- Elevator (4 stops)
- · Emergency generator
- · Built-in stereo speaker system
- · Extensive custom built-in cabinetry
- Radiant floor heating
- Custom window treatments
- Steam showers
- · Custom wet bars
- Jet baths (7)
- Tower fireplace
- · Crestron home automation system
- LOWER LEVEL
- Environmentally controlled wine cellar
- Wine tasting room with a chandelier, wood columns, built-ins, and a limestone floor with marble inlays.
- Custom catering kitchen with Quality cabinets, granite countertops and professional stainless steel appliances.
- · Gameroom fireplace
- Chapel with an ornate plaster ceiling, crown molding, a cast stone fireplace mantel, built-ins and stained glass panels
- · Conference room with a fireplace
- Office
- Gift shop
- FIRST FLOOR
- Office fireplace
- Breakfast room fireplace
- · Sitting room fireplace
- Living room fireplace
- · Hallway with a groin vaulted ceiling

#### Special Features of Your Home

- Foyer featuring a custom staircase and wrought iron railing, a marble floor and a domed ceiling with ornate stepped crown molding and a crystal chandelier.
- Manchester dining room with padded fabric wallcoverings, builtins, crystal chandeliers with ceiling medallions, a coffered ceiling, and a cast stone fireplace mantel.
- Crystal dining room has a crystal chandelier and matching sconces, a ceiling medallion, crown molding, ceiling molding, decorative wall molding, a chair rail and a fireplace with a marble surround.
- Two-story great room with raised cherry paneling, a cherry fireplace mantel with a granite surround, a box beam ceiling, crown molding, a crystal chandelier with matching sconces, a custom wet bar, a patterned cherry floor with Wenge inlays and medallions.
- Two-story library featuring custom mahogany paneling and builtins, crown molding, a crystal chandelier, a second floor balcony with a custom wrought iron railing and a mahogany fireplace mantel with a marble surround.
- SECOND FLOOR
- Employee wing fireplace
- Employee wing custom kitchen
- Guest bedroom fireplaces (4)
- · Guest bathroom see-through fireplace
- Master suite showcasing two fireplaces with antique mantels, custom window treatments, fabric wallcoverings, crystal chandeliers, crystal sconces, decorative ceiling molding, crown molding and a wet bar room with a gold leaf ceiling
- Master bathroom with a carved marble fireplace mantel, a steam shower, a jet bath, onyx countertops and gold fixtures
- Walk-in closets with custom built-ins
- Ballroom showcasing a Wenge, oak, maple and cherry patterned floor with medallions, crown molding, wood columns, a decorative fireplace mantel with a marble surround, a cove ceiling with decorative molding, built-ins and crystal chandeliers with matching sconces.
- EXTERIOR ATTACHMENTS
- Fireplace
- Porches
- Porte-cohere