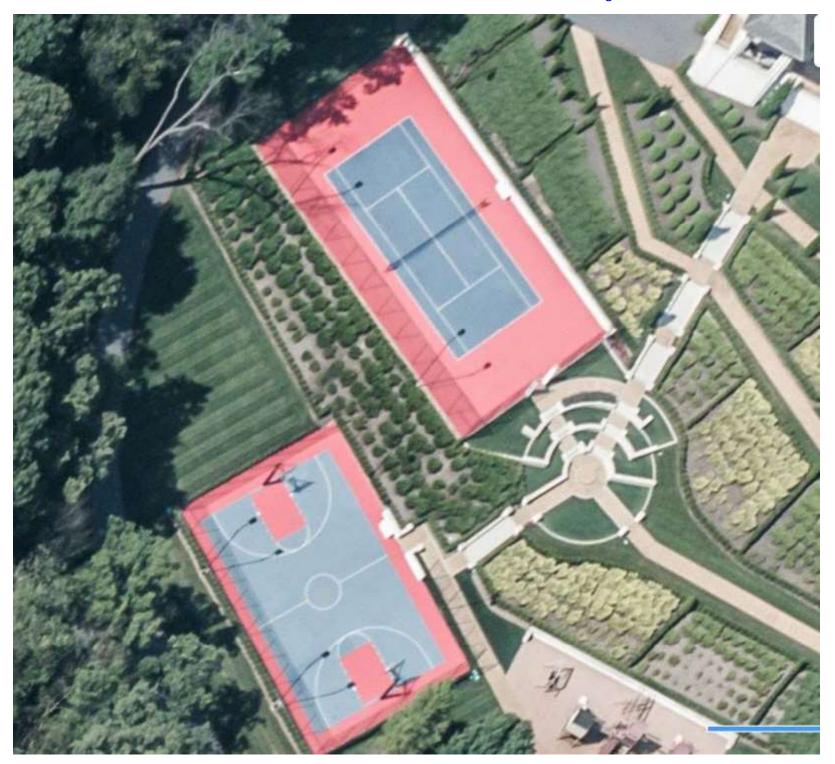

299.00   |
| 4577 - Bocce Courts (1/3 down)                 | 5,749.00   |
| 4578 - Playground Equipment                    | .00        |
| 4579 - Safety Surface - Playground (1/3 down)  | 11,699.74  |
| 4580 - Synthetic Grass Lawn                    |            |
|                                                |            |

Total Down Payment

\$36,216.64

I have signed the enclosed estimates, and included a check in the amount of \$36,216.64. I have enclosed a summary sheet of the total order including down payments and proposed progress payments.

We are looking forward to starting the project as soon as possible.

Sincerely yours

Joseph W. Nocito

Partner

JWN:ah

- Paid by:
- Jonolley Properties
- "Consulting"

Case 2:18-cr-00035-JFC Document 321 Filed 09/11/23 Page 106 of 217







#### Sales Order

07/16/2008

#### B.E.A.R. of Pennsylvania, Inc.

Baker Equipment for Athletics & Recreation 155 Route 228 W Valencia, PA 16059 Phone: 724-443-4441 FAX: 724-443-4050



#### Bill To:

Nocito, Joseph 9370 McKnight Road 300 Arcadia Court Pittsburgh, PA 15237 Phone: 412 367-7711 office Email: isop1@earthlink.net

#### Ship To:

Nocilo, Joseph 9370 McKnight Roed 300 Arcedla Court Pittsburgh, PA 15237

Contact: Nocito, Joseph

Customer: Nocito, Joseph

Email: info@bearofpa.com

#### Notes

REVISED SALES ORDER

#### MULTI-PURPOSE SYNTHETIC GRASS LAWN

As understood, a prepared surface (by others) on the roof of the Maintenance Building, 70' X 30' (2100 sq. ft.) will be reduced in size by an insertion of pressed concrete. Based upon the installers need to abut the concrete