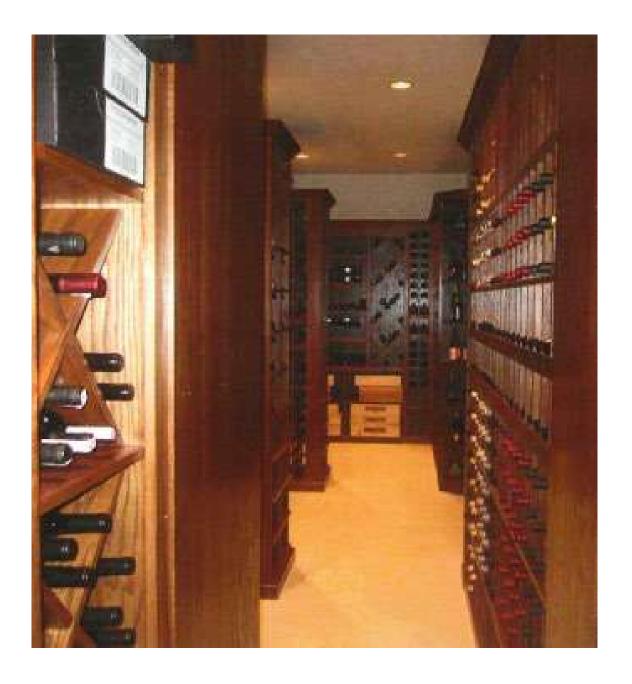

#### Additional Features within Your Home:

- · Central station burglar detection system
- · Central station fire detection system
- Elevator (4 stops)
- · Emergency generator
- · Built-in stereo speaker system
- · Extensive custom built-in cabinetry
- Radiant floor heating
- Custom window treatments
- Steam showers
- · Custom wet bars
- Jet baths (7)
- Tower fireplace
- · Crestron home automation system
- LOWER LEVEL
- Environmentally controlled wine cellar
- Wine tasting room with a chandelier, wood columns, built-ins, and a limestone floor with marble inlays.
- Custom catering kitchen with Quality cabinets, granite countertops and professional stainless steel appliances.
- · Gameroom fireplace
- Chapel with an ornate plaster ceiling, crown molding, a cast stone fireplace mantel, built-ins and stained glass panels
- · Conference room with a fireplace
- Office
- Gift shop
- FIRST FLOOR
- Office fireplace
- Breakfast room fireplace
- · Sitting room fireplace
- Living room fireplace
- · Hallway with a groin vaulted ceiling