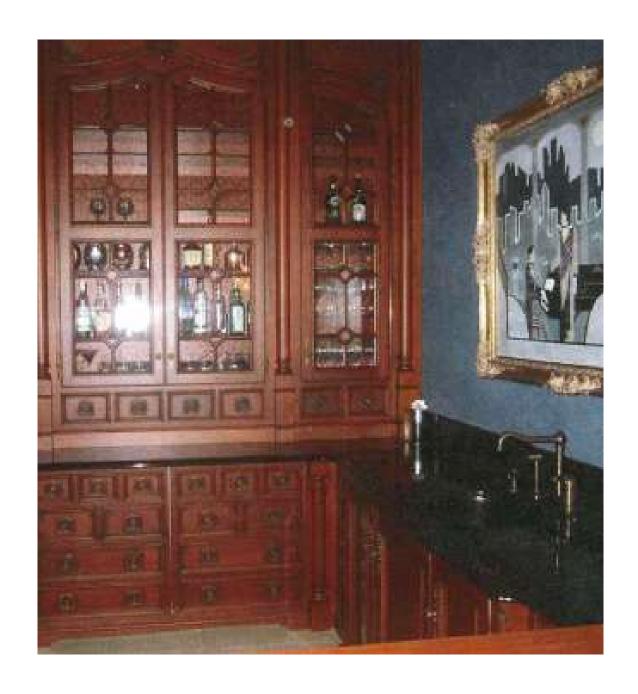

#### Additional Features within Your Home:

- · Central station burglar detection system
- · Central station fire detection system
- Elevator (4 stops)
- · Emergency generator
- · Built-in stereo speaker system
- · Extensive custom built-in cabinetry
- Radiant floor heating
- Custom window treatments
- Steam showers
- · Custom wet bars
- Jet baths (7)
- Tower fireplace
- · Crestron home automation system
- LOWER LEVEL
- Environmentally controlled wine cellar
- Wine tasting room with a chandelier, wood columns, built-ins, and a limestone floor with marble inlays.
- Custom catering kitchen with Quality cabinets, granite countertops and professional stainless steel appliances.
- · Gameroom fireplace
- Chapel with an ornate plaster ceiling, crown molding, a cast stone fireplace mantel, built-ins and stained glass panels
- · Conference room with a fireplace
- Office
- Gift shop
- FIRST FLOOR
- Office fireplace
- Breakfast room fireplace
- · Sitting room fireplace
- Living room fireplace
- · Hallway with a groin vaulted ceiling

#### Special Features of Your Home

- Foyer featuring a custom staircase and wrought iron railing, a marble floor and a domed ceiling with ornate stepped crown molding and a crystal chandelier.
- Manchester dining room with padded fabric wallcoverings, builtins, crystal chandeliers with ceiling medallions, a coffered ceiling, and a cast stone fireplace mantel.
- Crystal dining room has a crystal chandelier and matching sconces, a ceiling medallion, crown molding, ceiling molding, decorative wall molding, a chair rail and a fireplace with a marble surround.
- Two-story great room with raised cherry paneling, a cherry fireplace mantel with a granite surround, a box beam ceiling, crown molding, a crystal chandelier with matching sconces, a custom wet bar, a patterned cherry floor with Wenge inlays and medallions.
- Two-story library featuring custom mahogany paneling and builtins, crown molding, a crystal chandelier, a second floor balcony with a custom wrought iron railing and a mahogany fireplace mantel with a marble surround.
- SECOND FLOOR
- Employee wing fireplace
- Employee wing custom kitchen
- Guest bedroom fireplaces (4)
- · Guest bathroom see-through fireplace
- Master suite showcasing two fireplaces with antique mantels, custom window treatments, fabric wallcoverings, crystal chandeliers, crystal sconces, decorative ceiling molding, crown molding and a wet bar room with a gold leaf ceiling
- Master bathroom with a carved marble fireplace mantel, a steam shower, a jet bath, onyx countertops and gold fixtures
- Walk-in closets with custom built-ins
- Ballroom showcasing a Wenge, oak, maple and cherry patterned floor with medallions, crown molding, wood columns, a decorative fireplace mantel with a marble surround, a cove ceiling with decorative molding, built-ins and crystal chandeliers with matching sconces.
- EXTERIOR ATTACHMENTS
- Fireplace
- Porches
- Porte-cohere