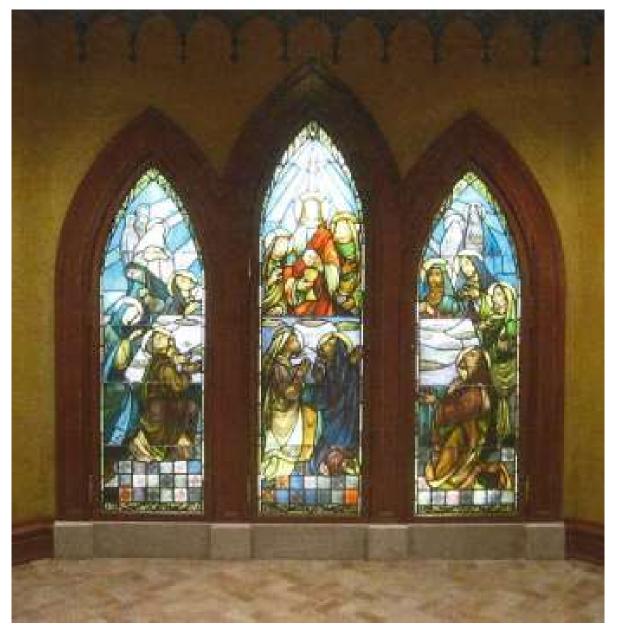

## "VILLA NOCI" INTERIOR

Case 2:18-cr-00035-JFC Document 321 Filed 09/11/23 Page 17 of 217

Case 2:18-cr-00035-JFC Document 321 Filed 09/11/23 Page 20 of 217

#### Additional Features within Your Home:

- · Central station burglar detection system
- · Central station fire detection system
- Elevator (4 stops)
- · Emergency generator
- · Built-in stereo speaker system
- · Extensive custom built-in cabinetry
- Radiant floor heating
- Custom window treatments
- Steam showers
- · Custom wet bars
- Jet baths (7)
- Tower fireplace
- · Crestron home automation system
- LOWER LEVEL
- Environmentally controlled wine cellar
- Wine tasting room with a chandelier, wood columns, built-ins, and a limestone floor with marble inlays.
- Custom catering kitchen with Quality cabinets, granite countertops and professional stainless steel appliances.
- · Gameroom fireplace
- Chapel with an ornate plaster ceiling, crown molding, a cast stone fireplace mantel, built-ins and stained glass panels
- · Conference room with a fireplace
- Office
- Gift shop
- FIRST FLOOR
- Office fireplace
- Breakfast room fireplace
- · Sitting room fireplace
- Living room fireplace
- · Hallway with a groin vaulted ceiling