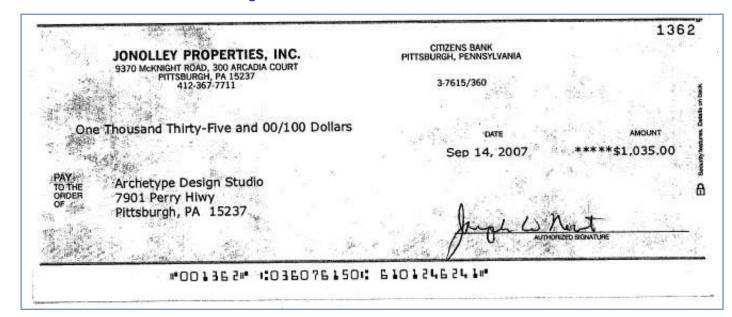

- Jonolley Properties, Inc. and Palace Development Company, Inc.
  - Incorporated in the years 1993 and 1995, respectively
  - Sometimes referred to as "The Texas Corps."
  - Both also utilized the address of 300 Arcadia Court
  - These two corporations were originally used to purchase property in Texas, but had conducted very little legitimate business since the early to mid 2000's
  - Companies did not pay wages to any employees
  - Other than an occasional real estate tax payment related to the Texas properties, these two corporations were only used to pay Nocito's personal expenses