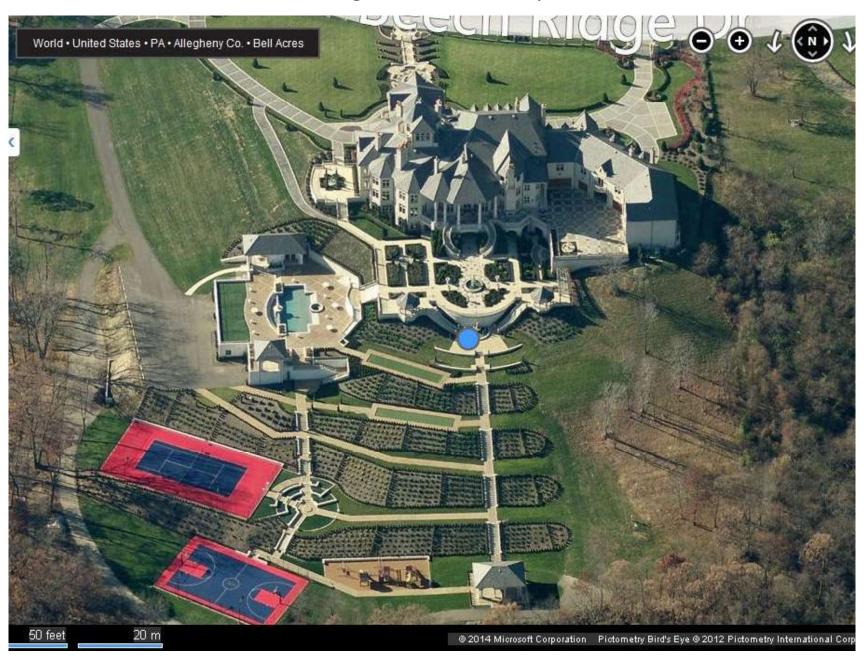

### Nocito's Personal Residence - "Villa Noci"

137 Beech Ridge Drive, Sewickley, PA 15143