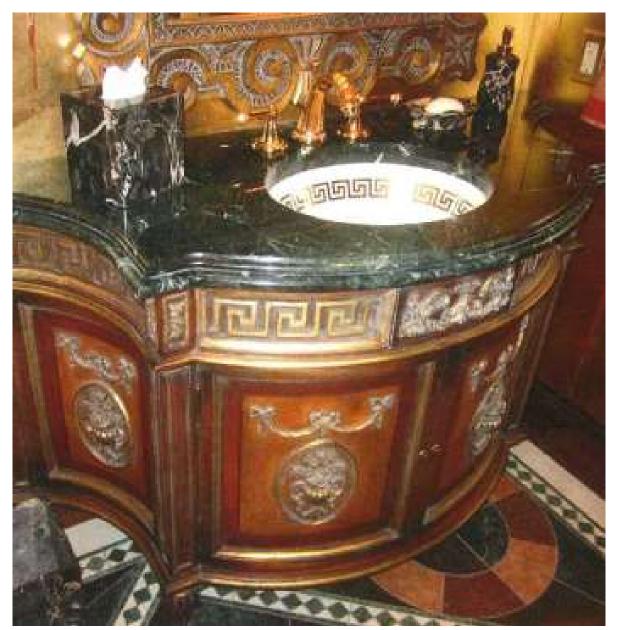

#### Main Kitchen & Pantry:

Cabinetry:

Countertops:

Premier Granite

Backsplashes:

Travertine

Built-in Appliances: Sub-Zero refrigerator/freezers
Wolf professional cooktop

Rangecraft vent hood Waste King disposals Miele dishwashers Wolf double oven KitchenAid disposal Sub-Zero freezer Sub-Zero refrigerator

#### Bathrooms:

Fixtures:

Marble countertops Granite countertops Onyx countertops Corian countertops Hand painted sinks Custom wood vanities

#### Special Features of Your Home

Tub and shower surrounds:

Travertine Tile

Marble

Onyx

Faucets: Gold plated

HBW Kohler Jado Kallista