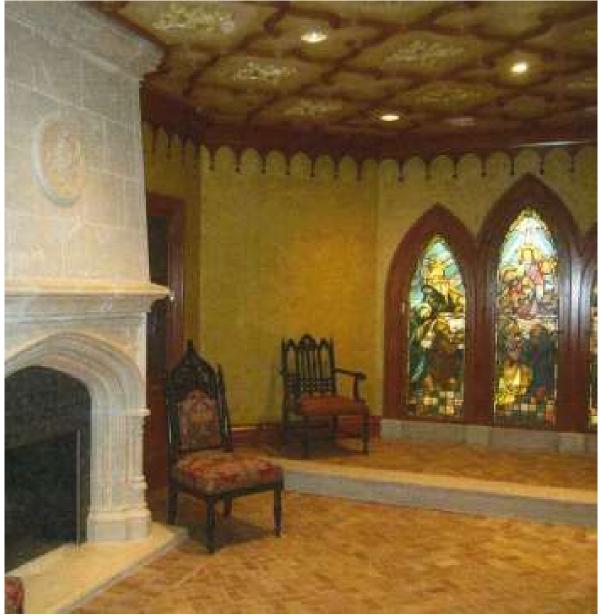

## "VILLA NOCI" INTERIOR

Case 2:18-cr-00035-JFC Document 321 Filed 09/11/23 Page 17 of 217

Case 2:18-cr-00035-JFC Document 321 Filed 09/11/23 Page 20 of 217

#### Additional Features within Your Home:

- · Central station burglar detection system
- · Central station fire detection system
- Elevator (4 stops)
- · Emergency generator
- · Built-in stereo speaker system
- · Extensive custom built-in cabinetry
- Radiant floor heating
- Custom window treatments
- Steam showers
- · Custom wet bars
- Jet baths (7)
- Tower fireplace
- · Crestron home automation system
- LOWER LEVEL
- Environmentally controlled wine cellar
- Wine tasting room with a chandelier, wood columns, built-ins, and a limestone floor with marble inlays.
- Custom catering kitchen with Quality cabinets, granite countertops and professional stainless steel appliances.
- · Gameroom fireplace
- Chapel with an ornate plaster ceiling, crown molding, a cast stone fireplace mantel, built-ins and stained glass panels
- · Conference room with a fireplace
- Office
- Gift shop
- FIRST FLOOR
- Office fireplace
- Breakfast room fireplace
- · Sitting room fireplace
- Living room fireplace
- · Hallway with a groin vaulted ceiling