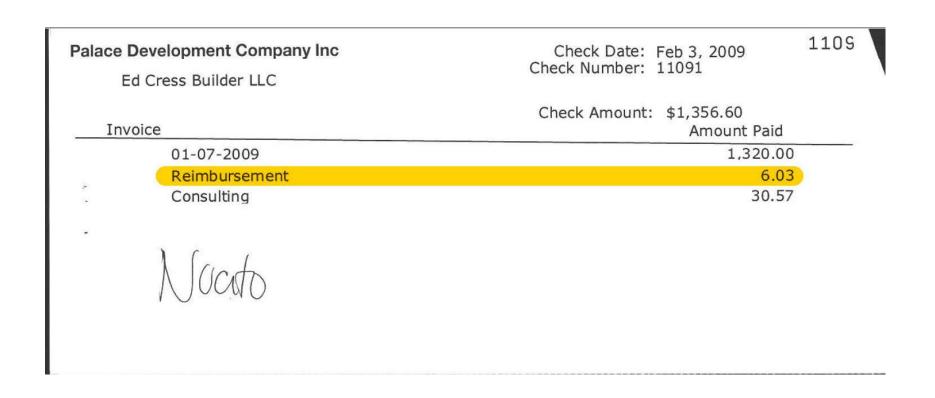

### Nocito's Personal Residence - "Villa Noci"

137 Beech Ridge Drive, Sewickley, PA 15143

## "VILLA NOCI" EXTERIOR

Case 2:18-cr-00035-JFC Document 321 Filed 09/11/23 Page 15 of 217

# **VILLA NOCI TOTALS**

- For the years 2006-2012, the IRS documented approx. **\$21 million** in fraudulently categorized/deducted expenses by Mr. Nocito's companies related to "Villa Noci." These expenses include:
  - Construction
  - Furnishing
  - Maintenance
  - Utilities
  - Taxes