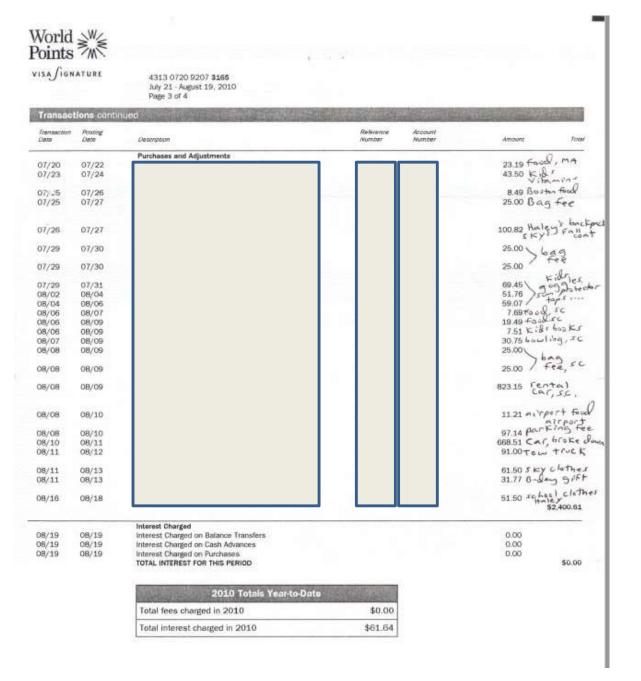

| TO                                 | TAL AMOUNT PAID:    | \$ | 19,249.34 |

#### Case 2:18-cr-00035-JFC Document 321 Filed 09/11/23 Page 181 of 217

| IOCITO ENTERPRISES INC. |                              |                        | 10737 |
|-------------------------|------------------------------|------------------------|-------|
| Bank of America         | Check Number:<br>Check Date: | 10737<br>Apr 29, 2010  |       |
|                         | Check Amount:                | \$1,378.06             |       |
|                         |                              | Amount Paid            |       |
| Invoice                 |                              | 7 till to dillo i dila |       |



#### Case 2:18-cr-00035-JFC Document 321 Filed 09/11/23 Page 182 of 217





| OCITO ENTERPRISES INC. |                             |              | 11050 |
|------------------------|-----------------------------|--------------|-------|
|                        | Check Number:               |              |       |
| Bank of America        | Check Date:                 | Aug 26, 2010 |       |
|                        | Check Amount:               | \$2,394.66   |       |
| Invoice                | 20-30-1-27-27-20-00-0-1-2-2 | Amount Paid  |       |
| 3165                   |                             | 2,394.66     |       |

### **TOTAL FRAUDULENT EXPENSES**

- From 2006-2012:
  - Villa Noci = \$21 million
  - Other Expenses = \$6.3 million
  - Fraudulently categorized/deducted expenses by these same companies related to additional personal expenses of Mr.