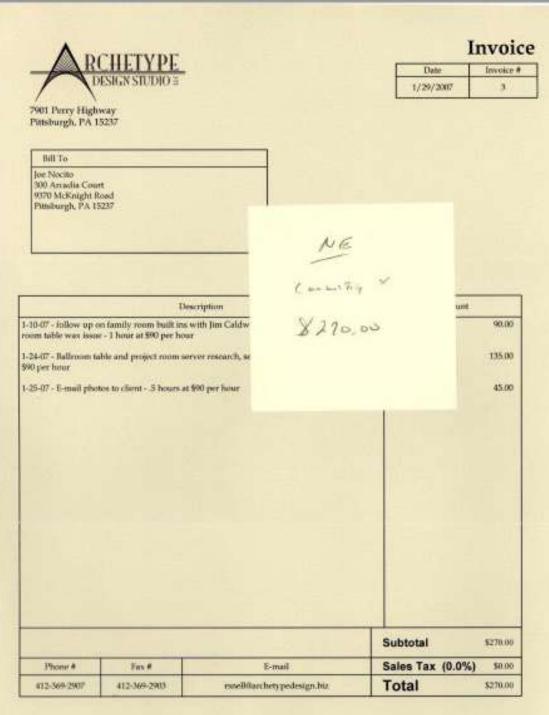

# **Ann Harris**

- Secretary/Personal Assistant
- Bookkeeper for majority of companies except AHS

Step 1: Ann Harris (Nocito's bookkeeper) received invoice by mail or fax at AHS offices

Step 2: Harris gave invoice to Nocito for him to review

Step 3: Nocito returns invoice to Harris with instructions to illegally expense to a Nocito company

Step 4: Per Nocito's instructions, Harris entered the information into her Peachtree software on her computer and printed the check.