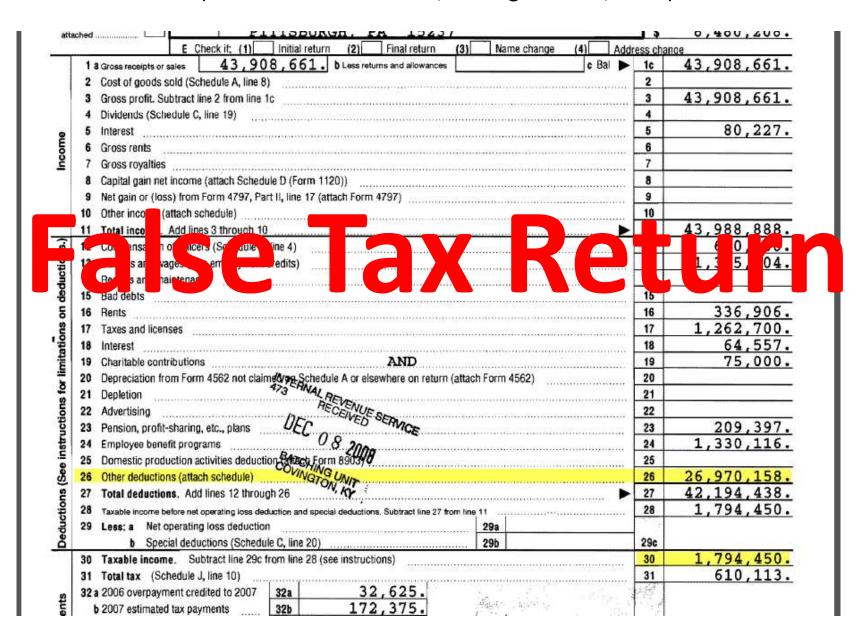

# **VILLA NOCI TOTALS**

- For the years 2006-2012, the IRS documented approx. **\$21 million** in fraudulently categorized/deducted expenses by Mr. Nocito's companies related to "Villa Noci." These expenses include:
  - Construction
  - Furnishing
  - Maintenance
  - Utilities
  - Taxes