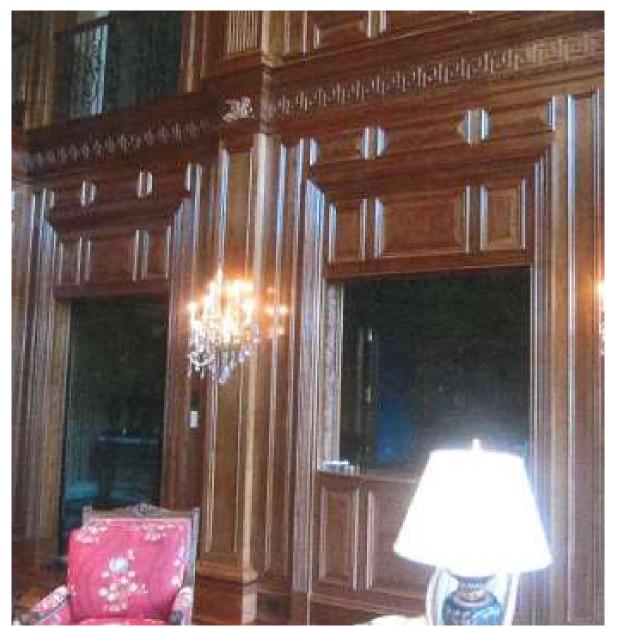

#### Interior:

Interior Walls:

Double sheetrock Skim coat plaster Venetian Plaster Custom paint Padded fabric Silk

Silk Fabric Cherry paneling

Mahogany paneling 12' and 10' ceilings Wood baseboards

Trimwork:

Door molding
Crown molding
Stepped molding
Decorative wall molding

Wainscoting Window molding

Floor Coverings:

Marble Maple Cherry

French Glass panel

Cherry Mahogany

Door Hardware: Lighting System: Baldwin

Fluorescent Recessed Chandelier Wall sconce Surface mounted Low voltage Home Works