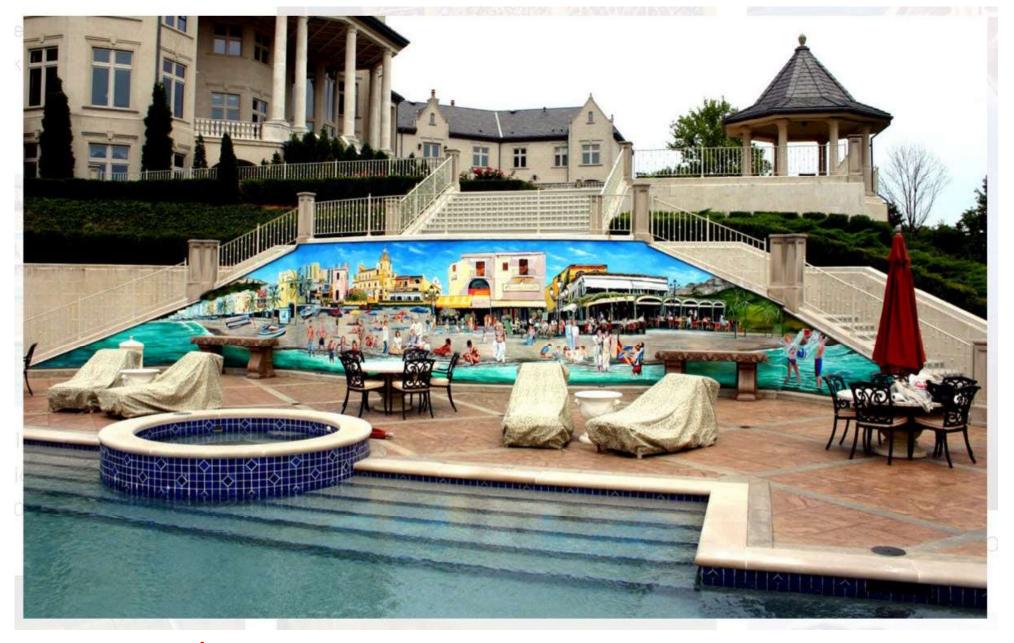

ll as varnish and seal the artwork upon completion
- \*Mr. Vernon will provide a carpenter to create the mounting support wall for the stretched exterior mural canvass.

### Time Schedule

\*Mural is to be painted off location under studio conditions. Installation will be 1 day on location.

- \*Touch-ups, varnish, and sealer application will be 1 day on location.
- \*Mural is to be completed no later than July 4th, 2012. Estimated Time of painting: 60 days

### Cost of Mural

\$18,000. Deposit 1/2 \$9,000

Balance upon Completion ½ \$9,000.

Additional material, labor, truck rental cost \$1,200.

Total Due \$10,200

\*Cost includes all time, material, labor, installation, and service agreement for seven (7) years.

\*Cost does not include building and materials of support mounting wall.



COST: \$18,000 - - Northland Properties - - "Arcadia-Repairs Maintenance"

| - |    |            |   |   |   |   |
|---|----|------------|---|---|---|---|
|   | N  |            | - | 7 |   | - |
| - | N  | <b>\</b> / |   | ш |   | ш |
| _ | IV | w          | • | м | • |   |

July 17, 2012

Northland Properties 300 Arcadia Court 9370 McKnight Road Pittsburgh, Pa 15237

### **Project Description**

Painting re-work and re-do with Gold leaf and gilding of ball room for the residence at 137 Beech Ridge Drive, Sewickley.

Cost \$10,200.

Total Due \$10,200

\*Cost includes all time, material, labor, installation, and service agreement for seven (7) years.

### \_\_\* Please make checks payable to:

## **Paid by: Northland Properties**

"Arcadia – Repairs and Maintenance"



## **Summary Exhib