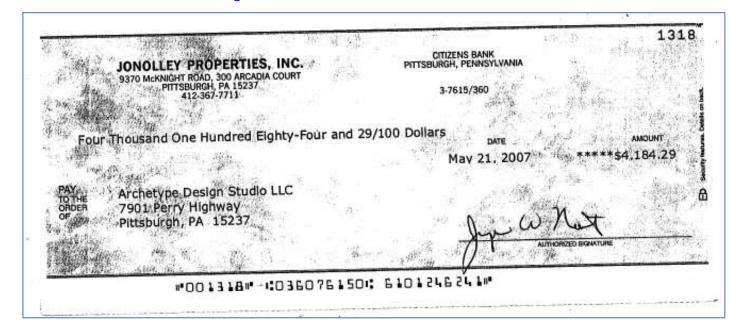

- Jonolley Properties, Inc. and Palace Development Company, Inc.
  - Incorporated in the years 1993 and 1995, respectively
  - Sometimes referred to as "The Texas Corps."
  - Both also utilized the address of 300 Arcadia Court
  - These two corporations were originally used to purchase property in Texas, but had conducted very little legitimate business since the early to mid 2000's
  - Companies did not pay wages to any employees
  - Other than an occasional real estate tax payment related to the Texas properties, these two corporations were only used to pay Nocito's personal expenses