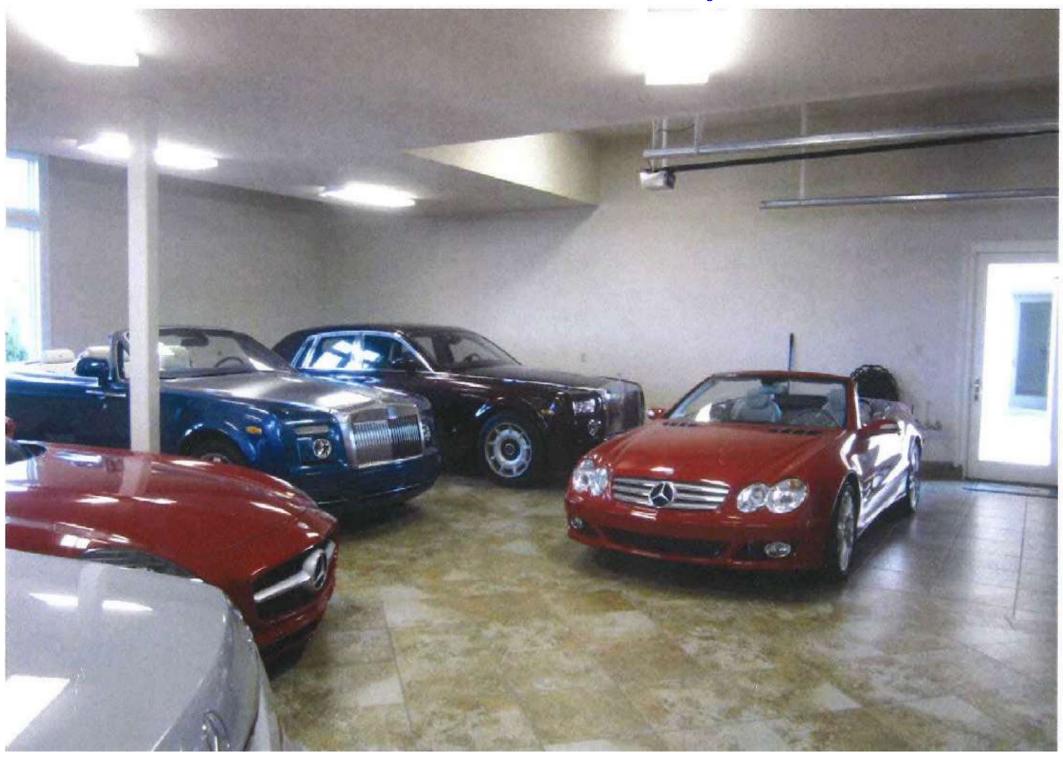

s made or contained in any evaluation, report or recommendation. Actual coverage is subject to the language of the policies as issued.

Chubb Personal Insurance. Box 1600, Whitehouse Station, NJ 08889-1600.



#### Collection Information:

Value of Cars at this Location: \$1,796,098

Number of Cars at this Location: 10

#### **Building Characteristics:**

Year built: 2000-2007

Type of Facility: Garages (primary residence)

Building Type: Limestone over steel and wood

framing

Floor Cover: Tile on concrete

Roof Cover: Slate

#### Special features:

The garages are part of the primary residence of the insured's grand estate.



#### Your Collector Car Storage/Display Facility

The garages, located at 137 Beech Ridge drive in the community of Bell Acres, were constructed from 2000-2007







Case 2:18-cr-00035-JFC Document 321 Filed 09/11/23 Page 155 of 217



Summary Exhibit

1/5/2006 - 12/21/2012

Payments to Chubb Insurance - Various Personal Policies
\$438,148.04

| Company Pald From                            | Peachtree Company Expense<br>Account Classification | Date                   | Check/Reference<br>Number | Peachtree Transaction Description                                                  | Amount      |
|----------------------------------------------|-----------------------------------------------------|------------------------|---------------------------|------------------------------------------------------------------------------------|-------------|
| Golden Triangle Lessing                      | Insurance                                           | 1/5