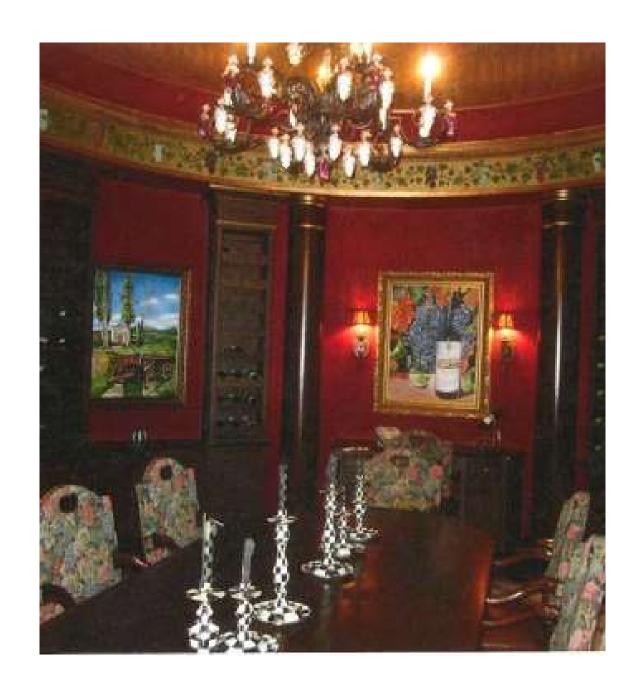

#### Special Features of Your Home

- Foyer featuring a custom staircase and wrought iron railing, a marble floor and a domed ceiling with ornate stepped crown molding and a crystal chandelier.
- Manchester dining room with padded fabric wallcoverings, builtins, crystal chandeliers with ceiling medallions, a coffered ceiling, and a cast stone fireplace mantel.
- Crystal dining room has a crystal chandelier and matching sconces, a ceiling medallion, crown molding, ceiling molding, decorative wall molding, a chair rail and a fireplace with a marble surround.
- Two-story great room with raised cherry paneling, a cherry fireplace mantel with a granite surround, a box beam ceiling, crown molding, a crystal chandelier with matching sconces, a custom wet bar, a patterned cherry floor with Wenge inlays and medallions.
- Two-story library featuring custom mahogany paneling and builtins, crown molding, a crystal chandelier, a second floor balcony with a custom wrought iron railing and a mahogany fireplace mantel with a marble surround.
- SECOND FLOOR
- Employee wing fireplace
- Employee wing custom kitchen
- Guest bedroom fireplaces (4)
- · Guest bathroom see-through fireplace
- Master suite showcasing two fireplaces with antique mantels, custom window treatments, fabric wallcoverings, crystal chandeliers, crystal sconces, decorative ceiling molding, crown molding and a wet bar room with a gold leaf ceiling
- Master bathroom with a carved marble fireplace mantel, a steam shower, a jet bath, onyx countertops and gold fixtures
- Walk-in closets with custom built-ins
- Ballroom showcasing a Wenge, oak, maple and cherry patterned floor with medallions, crown molding, wood columns, a decorative fireplace mantel with a marble surround, a cove ceiling with decorative molding, built-ins and crystal chandeliers with matching sconces.
- EXTERIOR ATTACHMENTS
- Fireplace
- Porches
- Porte-cohere