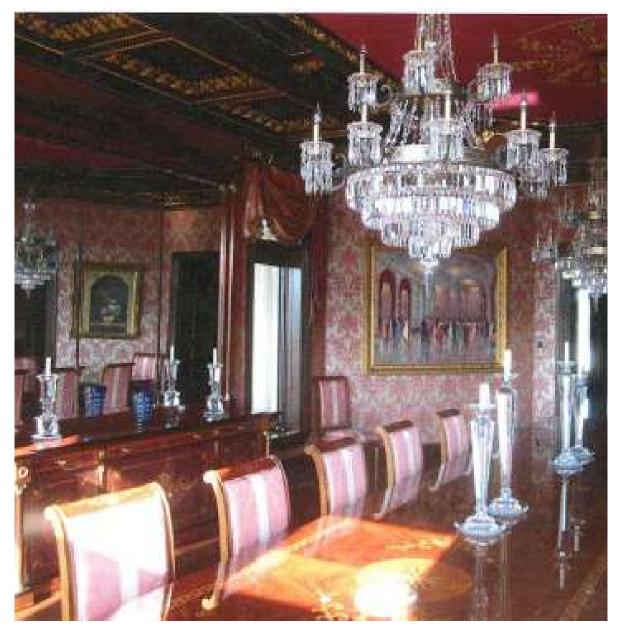

## "VILLA NOCI" INTERIOR

Case 2:18-cr-00035-JFC Document 321 Filed 09/11/23 Page 17 of 217

Case 2:18-cr-00035-JFC Document 321 Filed 09/11/23 Page 20 of 217

#### Special Features of Your Home

- Foyer featuring a custom staircase and wrought iron railing, a marble floor and a domed ceiling with ornate stepped crown molding and a crystal chandelier.
- Manchester dining room with padded fabric wallcoverings, builtins, crystal chandeliers with ceiling medallions, a coffered ceiling, and a cast stone fireplace mantel.
- Crystal dining room has a crystal chandelier and matching sconces, a ceiling medallion, crown molding, ceiling molding, decorative wall molding, a chair rail and a fireplace with a marble surround.
- Two-story great room with raised cherry paneling, a cherry fireplace mantel with a granite surround, a box beam ceiling, crown molding, a crystal chandelier with matching sconces, a custom wet bar, a patterned cherry floor with Wenge inlays and medallions.
- Two-story library featuring custom mahogany paneling and builtins, crown molding, a crystal chandelier, a second floor balcony with a custom wrought iron railing and a mahogany fireplace mantel with a marble surround.
- SECOND FLOOR
- Employee wing fireplace
- Employee wing custom kitchen
- Guest bedroom fireplaces (4)
- · Guest bathroom see-through fireplace
- Master suite showcasing two fireplaces with antique mantels, custom window treatments, fabric wallcoverings, crystal chandeliers, crystal sconces, decorative ceiling molding, crown molding and a wet bar room with a gold leaf ceiling
- Master bathroom with a carved marble fireplace mantel, a steam shower, a jet bath, onyx countertops and gold fixtures
- Walk-in closets with custom built-ins
- Ballroom showcasing a Wenge, oak, maple and cherry patterned floor with medallions, crown molding, wood columns, a decorative fireplace mantel with a marble surround, a cove ceiling with decorative molding, built-ins and crystal chandeliers with matching sconces.
- EXTERIOR ATTACHMENTS
- Fireplace
- Porches
- Porte-cohere