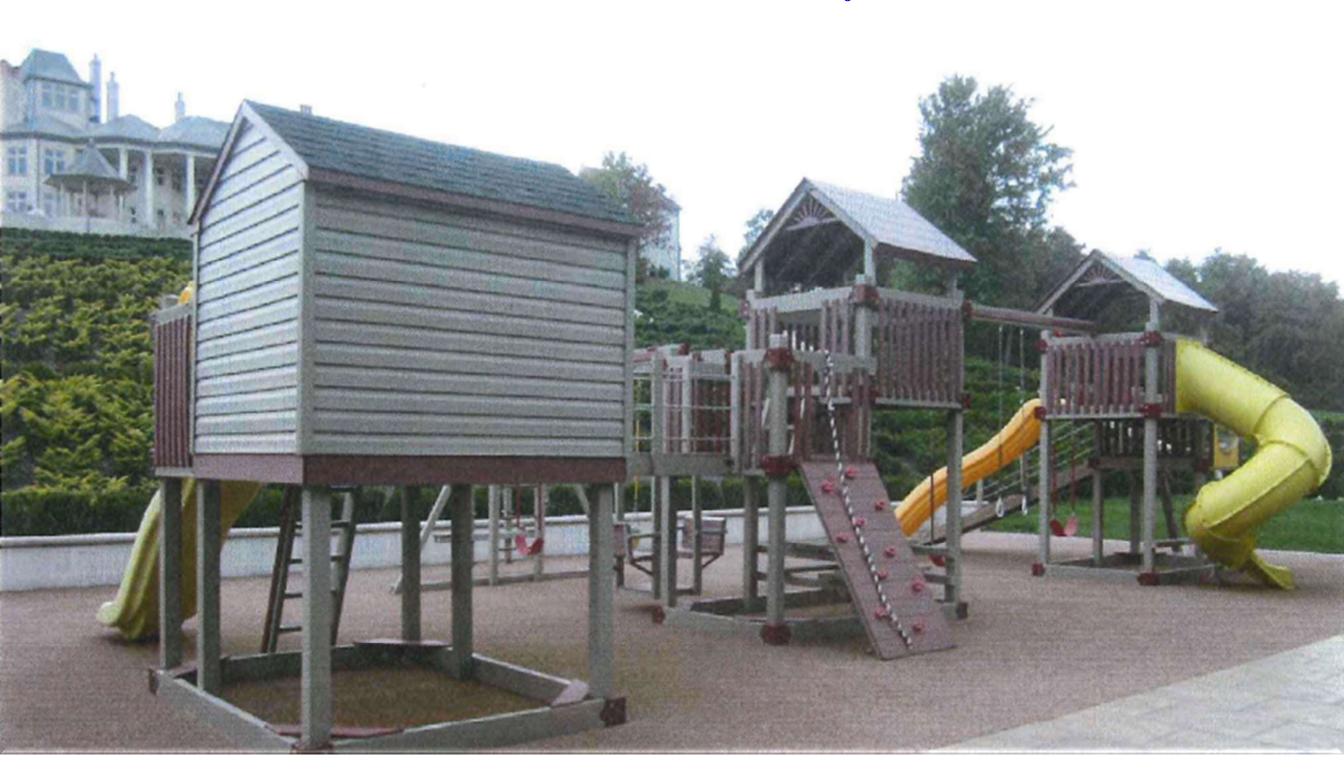

9.00   |
| 4577 - Bocce Courts (1/3 down)                 | 5,749.00   |
| 4578 - Playground Equipment                    | .00        |
| 4579 - Safety Surface - Playground (1/3 down)  | 11,699.74  |
| 4580 - Synthetic Grass Lawn                    |            |
|                                                |            |

Total Down Payment

\$36,216.64

I have signed the enclosed estimates, and included a check in the amount of \$36,216.64. I have enclosed a summary sheet of the total order including down payments and proposed progress payments.

We are looking forward to starting the project as soon as possible.

Sincerely yours

Joseph W. Nocito

Partner

JWN:ah

- Paid by:
- Jonolley Properties
- "Consulting"

Case 2:18-cr-00035-JFC Document 321 Filed 09/11/23 Page 106 of 217







#### Sales Order

07/16/2008

#### B.E.A.R. of Pennsylvania, Inc.

Baker Equipment for Athletics & Recreation 155 Route 228 W Valencia, PA 16059 Phone: 724-443-4441 FAX: 724-443-4050



#### Bill To:

Nocito, Joseph 9370 McKnight Road 300 Arcadia Court Pittsburgh, PA 15237 Phone: 412 367-7711 office Email: isop1@earthlink.net

#### Ship To:

Nocilo, Joseph 9370 McKnight Roed 300 Arcedla Court Pittsburgh, PA 15237

Contact: Nocito, Joseph

Customer: Nocito, Joseph

Email: info@bearofpa.com

#### Notes

REVISED SALES ORDER

#### MULTI-PURPOSE SYNTHETIC GRASS LAWN

As understood, a prepared surface (by others) on the roof of the Maintenance Building, 70' X 30' (2100 sq. ft.) will be reduced in size by an insertion of pressed concrete. Based upon the installers need to abut the concrete an