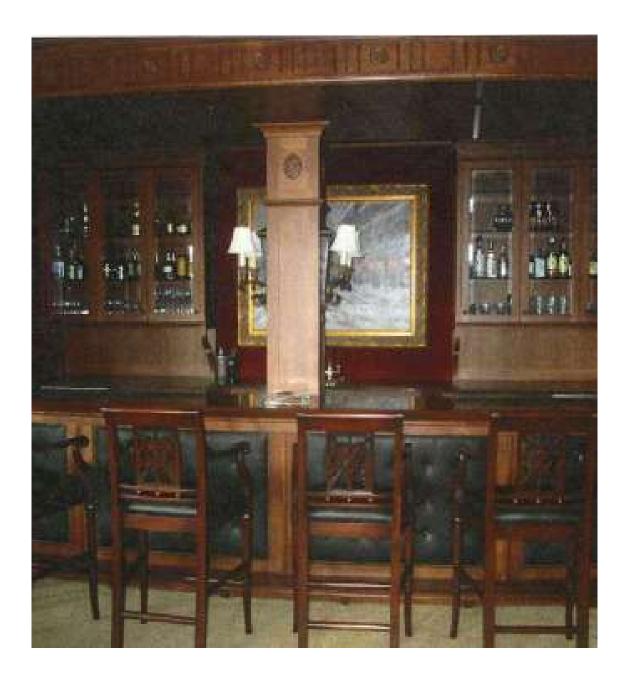

#### Additional Features within Your Home:

- · Central station burglar detection system
- · Central station fire detection system
- Elevator (4 stops)
- · Emergency generator
- · Built-in stereo speaker system
- · Extensive custom built-in cabinetry
- Radiant floor heating
- Custom window treatments
- Steam showers
- · Custom wet bars
- Jet baths (7)
- Tower fireplace
- · Crestron home automation system
- LOWER LEVEL
- Environmentally controlled wine cellar
- Wine tasting room with a chandelier, wood columns, built-ins, and a limestone floor with marble inlays.
- Custom catering kitchen with Quality cabinets, granite countertops and professional stainless steel appliances.
- · Gameroom fireplace
- Chapel with an ornate plaster ceiling, crown molding, a cast stone fireplace mantel, built-ins and stained glass panels
- · Conference room with a fireplace
- Office
- Gift shop
- FIRST FLOOR
- Office fireplace
- Breakfast room fireplace
- · Sitting room fireplace
- Living room fireplace
- · Hallway with a groin vaulted ceiling

#### Special Features of Your Home

- Foyer featuring a custom staircase and wrought iron railing, a marble floor and a domed ceiling with ornate stepped crown molding and a crystal chandelier.
- Manchester dining room with padded fabric wallcoverings, builtins, crystal chandeliers with ceiling medallions, a coffered ceiling, and a cast stone fireplace mantel.
- Crystal dining room has a crystal chandelier and matching sconces, a ceiling medallion, crown molding, ceiling molding, decorative wall molding, a chair rail and a fireplace with a marble surround.
- Two-story great room with raised cherry paneling, a cherry fireplace mantel with a granite surround, a box beam ceiling, crown molding, a crystal chandelier with matching sconces, a custom wet bar, a patterned cherry floor with Wenge inlays and medallions.
- Two-story library featuring custom mahogany paneling and builtins, crown molding, a crystal chandelier, a second floor balcony with a custom wrought iron railing and a mahogany fireplace mantel with a marble surround.
- SECOND FLOOR
- Employee wing fireplace
- Employee wing custom kitchen
- Guest bedroom fireplaces (4)
- · Guest bathroom see-through fireplace
- Master suite showcasing two fireplaces with antique mantels, custom window treatments, fabric wallcoverings, crystal chandeliers, crystal sconces, decorative ceiling molding, crown molding and a wet bar room with a gold leaf ceiling
- Master bathroom with a carved marble fireplace mantel, a steam shower, a jet bath, onyx countertops and gold fixtures
- Walk-in closets with custom built-ins
- Ballroom showcasing a Wenge, oak, maple and cherry patterned floor with medallions, crown molding, wood columns, a decorative fireplace mantel with a marble surround, a cove ceiling with decorative molding, built-ins and crystal chandeliers with matching sconces.
- EXTERIOR ATTACHMENTS
- Fireplace
- Porches
- Porte-cohere