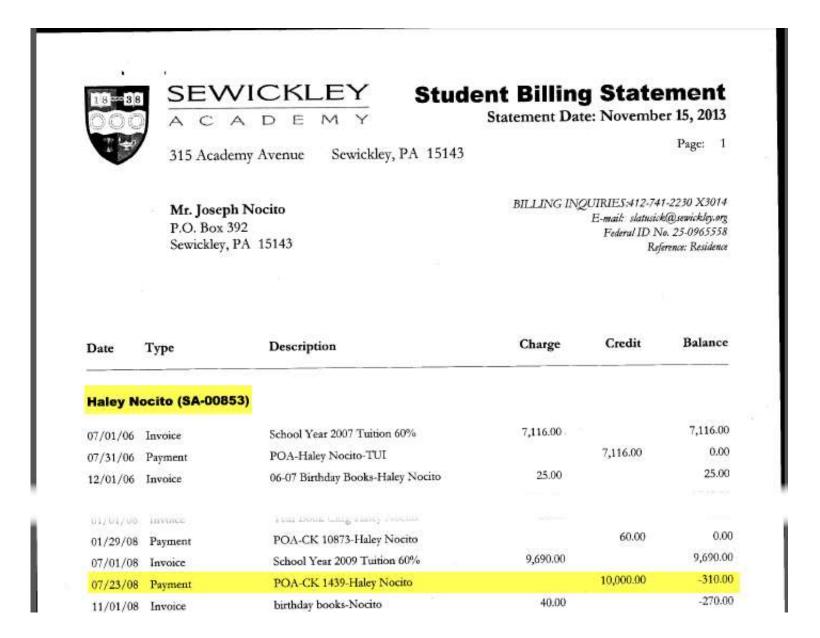

# **VILLA NOCI TOTALS**

- For the years 2006-2012, the IRS documented approx. **\$21 million** in fraudulently categorized/deducted expenses by Mr. Nocito's companies related to "Villa Noci." These expenses include:
  - Construction
  - Furnishing
  - Maintenance
  - Utilities
  - Taxes