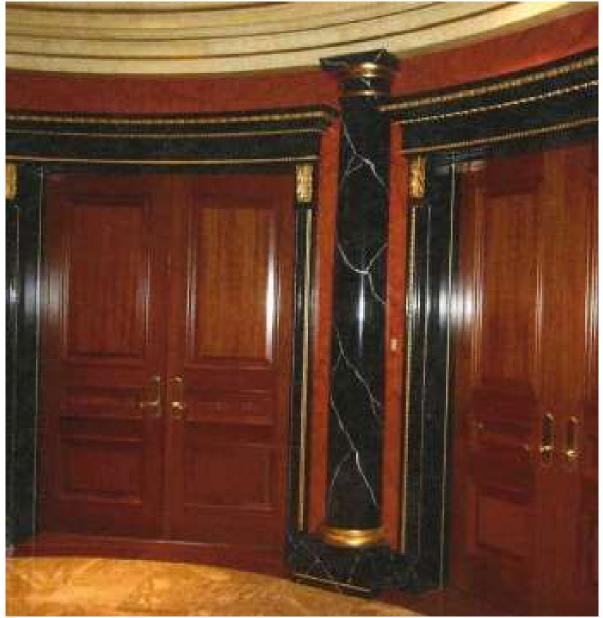

## "VILLA NOCI" INTERIOR

Case 2:18-cr-00035-JFC Document 321 Filed 09/11/23 Page 17 of 217

Case 2:18-cr-00035-JFC Document 321 Filed 09/11/23 Page 20 of 217

#### Interior:

Interior Walls:

Double sheetrock Skim coat plaster Venetian Plaster Custom paint Padded fabric Silk

Silk Fabric Cherry paneling

Mahogany paneling 12' and 10' ceilings Wood baseboards

Trimwork: