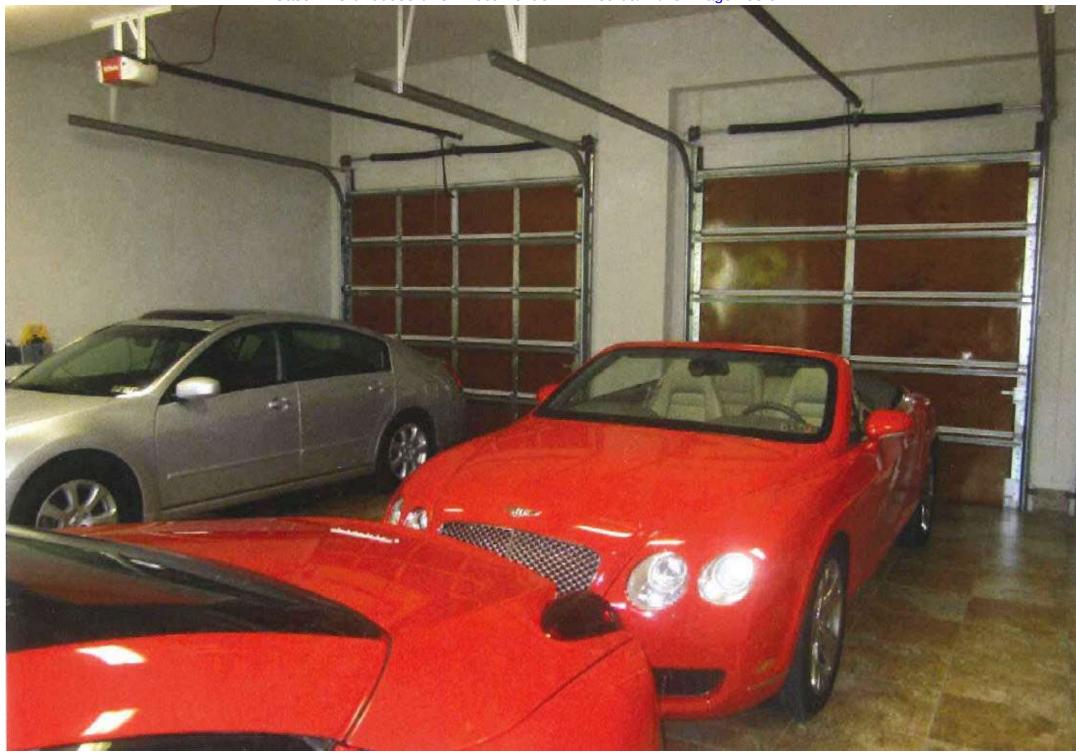

coverage is subject to the language of the policies as issued.

Chubb Personal Insurance. Box 1600, Whitehouse Station, NJ 08889-1600.



#### Collection Information:

Value of Cars at this Location: \$1,796,098

Number of Cars at this Location: 10

#### **Building Characteristics:**

Year built: 2000-2007

Type of Facility: Garages (primary residence)

Building Type: Limestone over steel and wood

framing

Floor Cover: Tile on concrete

Roof Cover: Slate

#### Special features:

The garages are part of the primary residence of the insured's grand estate.



#### Your Collector Car Storage/Display Facility

The garages, located at 137 Beech Ridge drive in the community of Bell Acres, were constructed from 2000-2007







Case 2:18-cr-00035-JFC Document 321 Filed 09/11/23 Page 155 of 217



Summary Exhibit

1/5/2006 - 12/21/2012

Payments to Chubb Insurance - Various Personal Policies
\$438,148.04

| Company Pald From                            | Peachtree Company Expense<br>Account Classification | Date                   | Check/Reference<br>Number | Peachtree Transaction Description                                                  | Amount      |
|----------------------------------------------|-----------------------------------------------------|------------------------|---------------------------|------------------------------------------------------------------------------------|-------------|
| Golden Triangle Lessing                      | Insurance                                           | 1/5/2006               | 7198                      | Chubb Group of Ires.