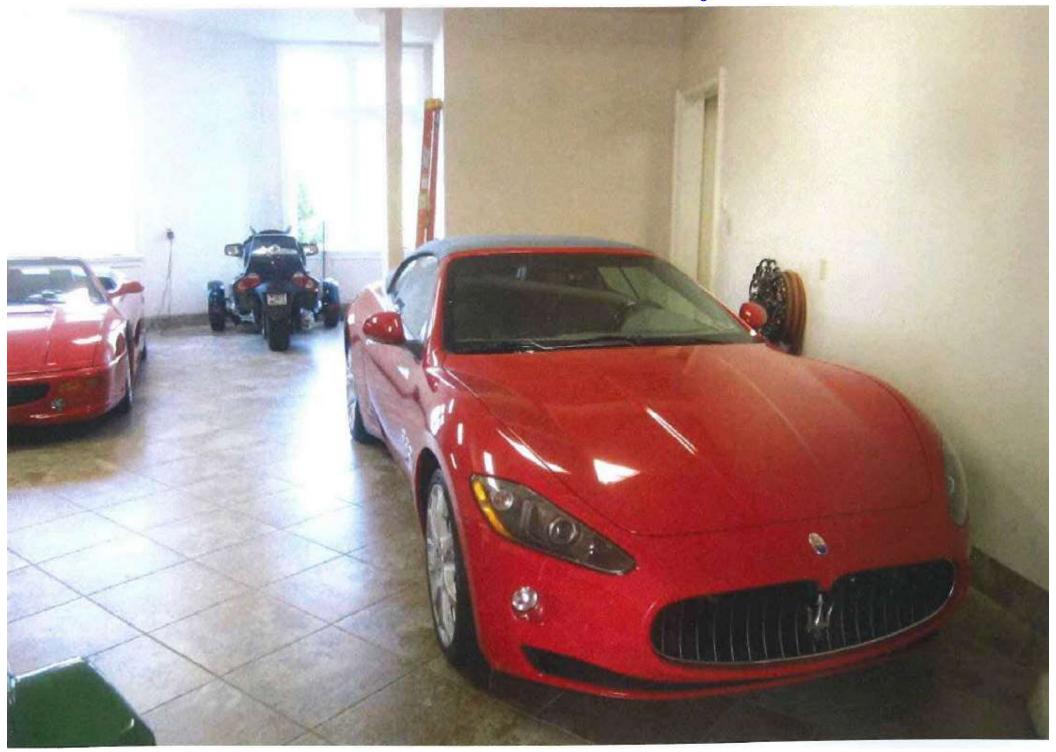

made or contained in any evaluation, report or recommendation. Actual coverage is subject to the language of the policies as issued.

Chubb Personal Insurance. Box 1600, Whitehouse Station, NJ 08889-1600.



#### Collection Information:

Value of Cars at this Location: \$1,796,098

Number of Cars at this Location: 10

#### **Building Characteristics:**

Year built: 2000-2007

Type of Facility: Garages (primary residence)

Building Type: Limestone over steel and wood

framing

Floor Cover: Tile on concrete

Roof Cover: Slate

#### Special features:

The garages are part of the primary residence of the insured's grand estate.



#### Your Collector Car Storage/Display Facility

The garages, located at 137 Beech Ridge drive in the community of Bell Acres, were constructed from 2000-2007







Case 2:18-cr-00035-JFC Document 321 Filed 09/11/23 Page 155 of 217



Summary Exhibit

1/5/2006 - 12/21/2012

Payments to Chubb Insurance - Various Personal Policies
\$438,148.04

| Company Pald From                            | Peachtree Company Expense<br>Account Classification | Date                   | Check/Reference<br>Number | Peachtree Transaction Description                                                  | Amount      |
|----------------------------------------------|-----------------------------------------------------|------------------------|---------------------------|------------------------------------------------------------------------------------|-------------|
| Golden Triangle Lessing                      | Insurance                                           | 1/5/2