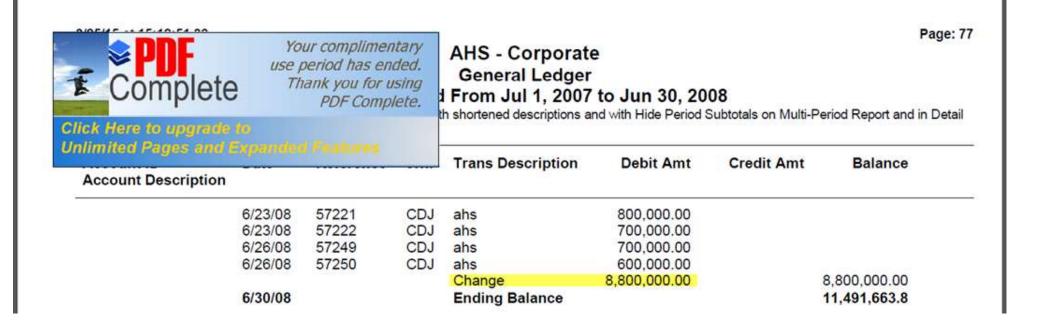

/08 | 57213 | CDJ | ahs          | 2,000,000.00 |              |
|                    | 6/23/08 | 57216 | CDJ | ahs          | 800,000.00   |              |
|                    | 6/23/08 | 57217 | CDJ | ahs          | 800,000.00   |              |
|                    | 6/23/08 | 57218 | CDJ | ahs          | 800,000.00   |              |
|                    | 6/23/08 | 57219 | CDJ | ahs          | 800,000.00   |              |
|                    | 6/23/08 | 57220 | CDJ | ahs          | 800,000.00   |              |

<sup>\*</sup> The information presented in this report may not be accurate. Prior to Peachtree 2009, data from closed years was not retained for reporting purposes. The date range for this report includes years that were closed in a version of Peachtree earlier than 2009.



(From AHS's Form 1120, ending June 30, 2008)

| AUTOMATED HEALTH SYSTEMS, INC.                   | 25-1876460  |
|--------------------------------------------------|-------------|
| FORM 1120 OTHER DEDUCTIONS                       | STATEMENT 5 |
| DESCRIPTION                                      | AMOUNT      |
| PRINTING                                         | 356.        |
| TRAVEL                                           | 43,212.     |
| INSURANCE                                        | 75,128.     |
| MISCELLANEOUS                                    | 45,552.     |
| WEST VIRGINIA ENROLLMENT BROKER PROGRAM EXPENSES | 1,170,356.  |
| WISCONSIN ENROLLMENT BROKER PROGRAM EXPENSES     | 783,683.    |
| ILLINOIS PCCM/EB                                 | 7,830,911.  |
| OHIO ENROLLME