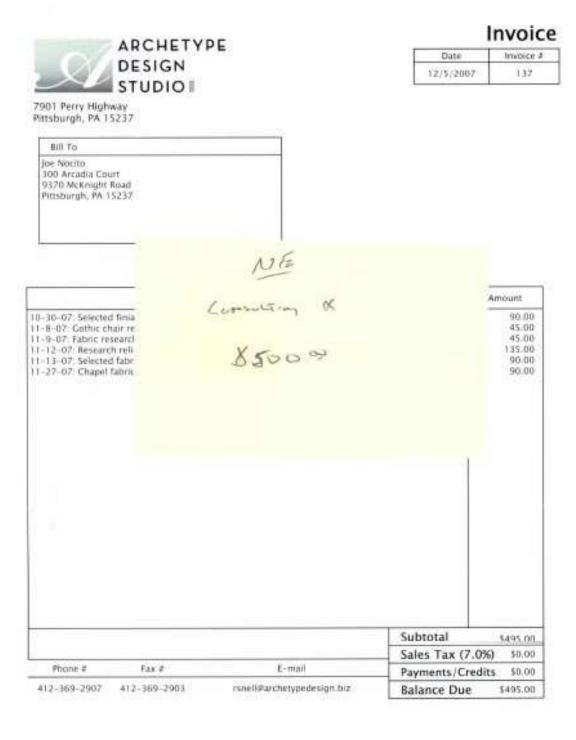

# **Ann Harris**

- Secretary/Personal Assistant
- Bookkeeper for majority of companies except AHS

Step 1: Ann Harris (Nocito's bookkeeper) received invoice by mail or fax at AHS offices

Step 2: Harris gave invoice to Nocito for him to review

Step 3: Nocito returns invoice to Harris with instructions to illegally expense to a Nocito company

Step 4: Per Nocito's instructions, Harris entered the information into her Peachtree software on her computer and printed the check.